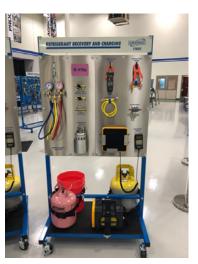

### Refrigerant Charging and Recovery System (T7031) – R-134a Refrigerant - Approx. 25 hours

- REFRIGERANT FUNDAMENTALS
- LEAK DETECTION
- PRESSURE and TEMPERATURE MEAUSUREMENT
- REFRIGERANT RECOVERY AND RECYCLING
  - **REFRIGERANT CHARGING**

### Refrigerant Charging and Recovery System (T7032) - R-410a Refrigerant

#### - Approx. 25 hours

- REFRIGERANT FUNDAMENTALS
- LEAK DETECTION
- PRESSURE and TEMPERATURE MEAUSUREMENT
- REFRIGERANT RECOVERY AND RECYCLING
- REFRIGERANT CHARGING