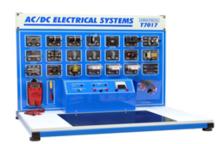

### AC/DC Electrical (T7017A / 990-ACDC1) – Approx. 30 hours

- BASIC ELECTRICAL CIRCUITS
- ELECTRICAL MEASUREMENTS
- CIRCUIT ANALYSIS
- INDUCTANCE AND CAPACITANCE
- COMBINATION CIRCUITS
- TRANSFORMERS