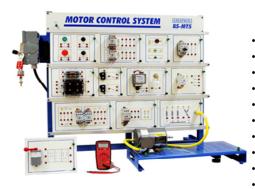

#### Motor Control and Drives (85-MT5) – Approx. 40 hours

- Introduction to Electric Motor Control
- Manual Motor Control and Overload Protection
- Control Transformers
- Control Ladder Logic
- Control Relays and Motor Starters
- Introduction to Troubleshooting
- Systems Troubleshooting
- Reversing Motor Control
- Automatic Input Devices 1
- Basic Timer Control: On-Delay and Off-Delay

#### Variable Frequency Drives (85-MT5-C) – Approx. 12 hours

- Introduction to Variable Frequency AC Drives
- Variable Frequency AC Drives Speed and Torque Control
- Variable Frequency AC Drives Accel./Decel. and Braking
- Variable Frequency AC Drives Fault Diagnostics and Troubleshooting