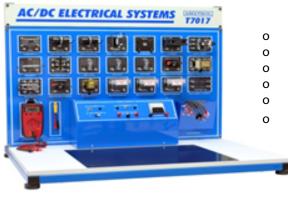

### AC/DC Electrical (T7017A / 990-ACDC1) – Approx. 30 hours

- BASIC ELECTRICAL CIRCUITS
- ELECTRICAL MEASUREMENTS
- CIRCUIT ANALYSIS
- INDUCTANCE AND CAPACITANCE
- COMBINATION CIRCUITS
- TRANSFORMERS