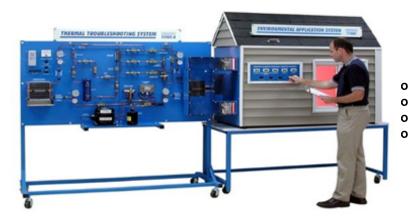

### Thermal Science (T7081) – Approx. 25 hours

INTRODUCTION TO THERMAL SYSTEMS

THERMAL ENERGY AND HEAT TRANSFER

THERMODYNAMIC LAWS AND PROPERTIES

**REFRIGERATION THERMODYNAMICS** 

**REFRIGERATION/HEAT PUMP OPERATION** 

### Air Conditioning / Heat Pump w/ Troubleshooting (T7082-A) – Approx. 50 Hours

- o INTRODUCTION TO REFRIGERATION
- o COMPRESSORS
- o CONDENSERS
- o METERING DEVICES AND EVAPORATORS
- o TEMPERATURE AND PRESSURE CONTROL DEVICES
- o REVERSING VALVES AND REFRIGERANTS
- o THERMAL TROUBLESHOOTING MEASUREMENTS
- o COMPONENT LEVEL TROUBLESHOOTING 1
- o COMPONENT LEVEL TROUBLESHOOTING 2
- o SYSTEM LEVEL TROUBLESHOOTING

#### Environmental Applications (T7083) – Approx. 20 hours

- THERMAL SYSTEM PERFORMANCE
- INSULATION
- PSYCHROMETRICS
  - RESIDENTIAL HEATING AND COOLING