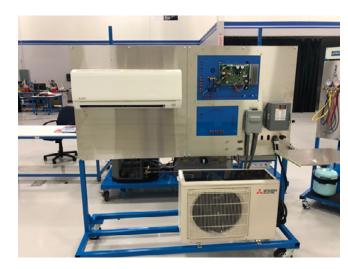

### Residential Mini Split Heat Pump w/ Troubleshooting (T7130) - Approx. 25 hours

- INTRODUCTION TO RESIDENTIAL MINI SPLIT SYSTEMS
- MINI SPLIT THERMOSTAT OPERATION
- MINI SPLIT PRESSURE AND TEMPERATURE MEASUREMENTS
- MINI SPLIT COMPONENT TESTS
- TROUBLESHOOTING MINI SPLIT SYSTEMS