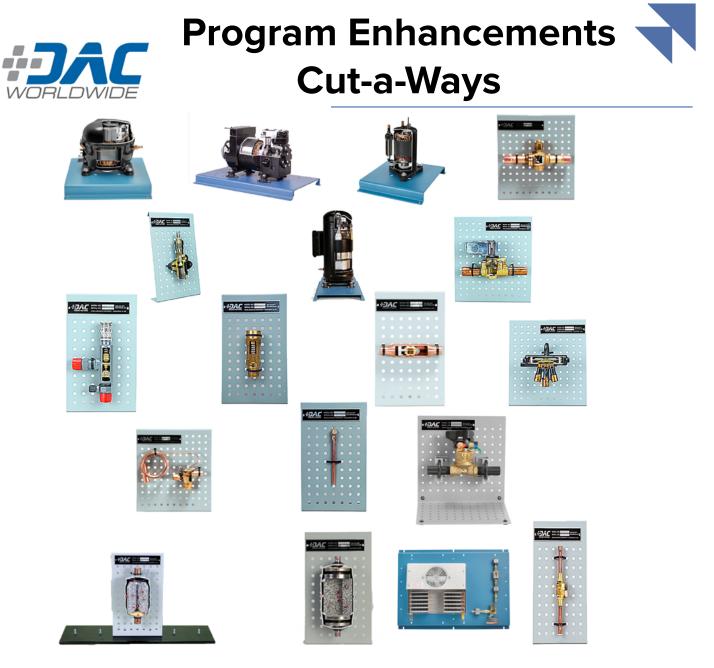

# Wind and Solar Systems GREEN TECHNOLOGY

**Supplemental Equipment** 

- 373-110 Hermetic Compressor Cutaway
- 373-120 Semi-Hermetic Compressor Cutaway
- 373-130 Hermetic Scroll Refrigeration Compressor Cutaway
- 373-160 Hermetic Rotary Compressor Cutaway
- 373-195 Compressor Service King Valve Cutaway
- 373-501 ACR Steel Ball Valve Cutaway
- 373-502 ACR Solenoid Valve Cutaway
- 373-503 ACR Packless Diaphragm Line Valve Cutaway
- 373-505 Heat Pump Reversing Valve Cutaway

- 373-506 ACR Straight-Thru Pressure Relief Valve Cutaway
- 373-510 ACR Magnetic Check Valve Cutaway
- 373-519 Condenser Pressure Control Valve Cutaway (KVR)
- 373-521 ACR Thermostatic Expansion Valve Cutaway, Fixed-Type
- 373-529 Schrader Service Valve Cutaway
- 373-551 ACR Manual Balancing Valve Cutaway
- 373-601 ACR Liquid Line Filter/Drier Cutaway
- 373-602 ACR Liquid Line Filter/Drier Cutaway, Bi-Directional
- 373-652 Sightglass with Moisture Indicator Cutaway
- 373-991 Ceiling Unit Cooler System Cutaway