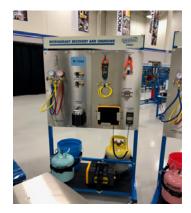

### Refrigerant Charging and Recovery System (T7031) – R-134a Refrigerant - Approx. 25 hours

- REFRIGERANT FUNDAMENTALS
- LEAK DETECTION
- PRESSURE and TEMPERATURE MEAUSUREMENT
- REFRIGERANT RECOVERY AND RECYCLING
  - **REFRIGERANT CHARGING**

### Refrigerant Charging and Recovery System (T7032) - R-410a Refrigerant

#### - Approx. 25 hours

- REFRIGERANT FUNDAMENTALS
- LEAK DETECTION
- PRESSURE and TEMPERATURE MEAUSUREMENT
- REFRIGERANT RECOVERY AND RECYCLING
- REFRIGERANT CHARGING