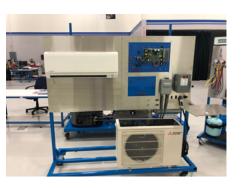

### Residential Mini Split Heat Pump w/ Troubleshooting (T7130) - Approx. 25 hours

- INTRODUCTION TO RESIDENTIAL MINI SPLIT SYSTEMS
- MINI SPLIT THERMOSTAT OPERATION
- MINI SPLIT PRESSURE AND TEMPERATURE MEASUREMENTS
- MINI SPLIT COMPONENT TESTS
- TROUBLESHOOTING MINI SPLIT SYSTEMS