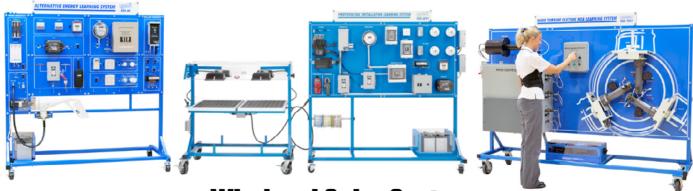

# Wind and Solar Systems GREEN TECHNOLOGY

**Supplemental Equipment** 

- 373-110 Hermetic Compressor Cutaway
- 373-120 Semi-Hermetic Compressor Cutaway
- 373-130 Hermetic Scroll Refrigeration Compressor Cutaway
- 373-160 Hermetic Rotary Compressor Cutaway
- 373-195 Compressor Service King Valve Cutaway
- 373-501 ACR Steel Ball Valve Cutaway
- 373-502 ACR Solenoid Valve Cutaway
- 373-503 ACR Packless Diaphragm Line Valve Cutaway
- 373-505 Heat Pump Reversing Valve Cutaway

- 373-506 ACR Straight-Thru Pressure Relief Valve Cutaway
- 373-510 ACR Magnetic Check Valve Cutaway
- 373-519 Condenser Pressure Control Valve Cutaway (KVR)
- 373-521 ACR Thermostatic Expansion Valve Cutaway, Fixed-Type
- 373-529 Schrader Service Valve Cutaway
- 373-551 ACR Manual Balancing Valve Cutaway
- 373-601 ACR Liquid Line Filter/Drier Cutaway
- 373-602 ACR Liquid Line Filter/Drier Cutaway, Bi-Directional
- 373-652 Sightglass with Moisture Indicator Cutaway
- 373-991 Ceiling Unit Cooler System Cutaway